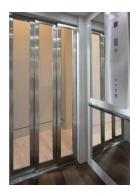

#### Premium Door Package

The Premium Door Package includes side sliding elevator doors for both the car door and all landing doors. The car door engages with the landing door as the elevator car approaches the landing. The doors slide open and shut in tandem.

Car Doors available in white, black, brushed stainless steel or safety

glass framed with brushed stainless steel.

**Landing Doors** available in primered steel, stainless steel or safety glass

framed with stainless steel.