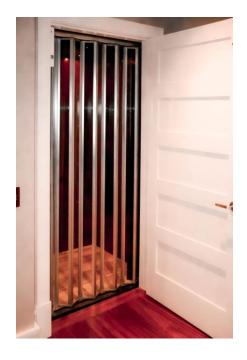

#### Standard Door Package

The Standard Door Package includes swinging hall doors by others with the accordion car gate. Power hall doors and power car gates are available options. All accordion gates are available with or without 3 clear acrylic vision panels located closest to the handle.

**Accordion Gates** available standard with black, white, or antique white panels.

Optional Panel bronze, acrylic, clear acrylic, or perforated aluminum

Materials .