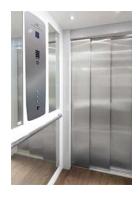

#### Upgrade Door Package

The Upgrade Door Package includes swinging hall doors by others with the side sliding elevator car door. The car door automatically slides open when the car reaches the landing, giving access to the inside of the swinging hall door. Powered swinging door operators are optional.

Car Doors available in white, black, brushed stainless steel or glass

framed with brushed stainless steel.