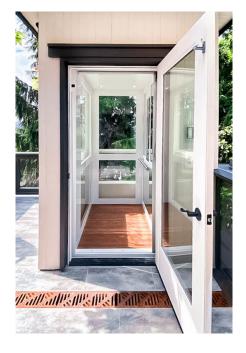

#### Upgrade Door Package

The Upgrade Door Package includes swinging hall doors by others with the side sliding elevator car door. The car door automatically slides open when the car reaches the landing, giving access to the inside of the swinging hall door. Powered swinging door operators are optional.

Car Doors available in white, black, brushed stainless steel or glass

framed with brushed stainless steel.