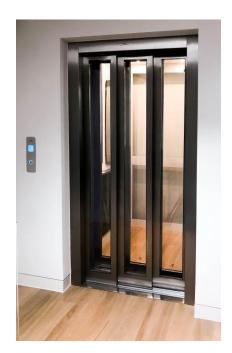

#### Premium Door Package

The Premium Door Package includes side sliding elevator doors for both the car door and all landing doors. The car door engages with the landing door as the elevator car approaches the landing. The doors slide open and shut in tandem.

Car Doors available in white, black, brushed stainless steel or safety

glass framed with brushed stainless steel.

**Landing Doors** available in primered steel, stainless steel or safety glass

framed with stainless steel.