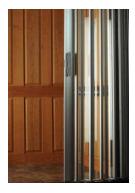

#### Standard Door Package

The Standard Door Package includes swinging hall doors by others with the accordion car gate. Power hall doors and power car gates are available options. All accordion gates are available with or without 3 clear acrylic vision panels located closest to the handle.

**Accordion Gates** available standard with black, white, or antique white panels.

Optional Panel bronze, acrylic, clear acrylic, or perforated aluminum

Materials .