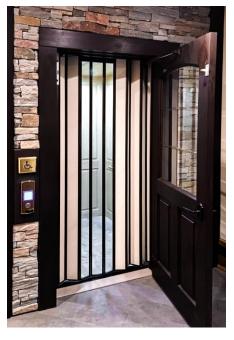

#### Standard Door Package

The Standard Door Package includes swinging hall doors by others with the accordion car gate. Power hall doors and power car gates are available options. All accordion gates are available with or without 3 clear acrylic vision panels located closest to the handle.

**Accordion Gates** available standard with black, white, or antique white panels.

Optional Panel bronze, acrylic, clear acrylic, or perforated aluminum

Materials .