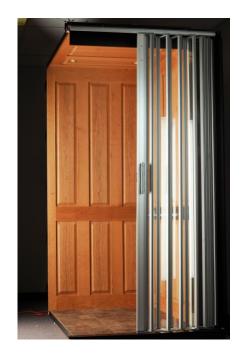

#### Standard Door Package

The Standard Door Package includes swinging hall doors by others with the accordion car gate. Power hall doors and power car gates are available options. All accordion gates are available with or without 3 clear acrylic vision panels located closest to the handle.

**Accordion Gates** available standard with black, white, or antique white panels.

Optional Panel bronze, acrylic, clear acrylic, or perforated aluminum

Materials .