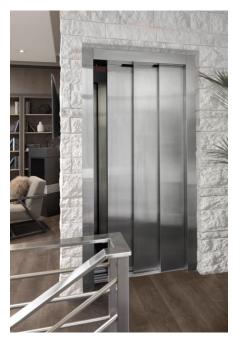

#### Premium Door Package

The Premium Door Package includes side sliding elevator doors for both the car door and all landing doors. The car door engages with the landing door as the elevator car approaches the landing. The doors slide open and shut in tandem.

Car Doors available in white, black, brushed stainless steel or safety

glass framed with brushed stainless steel.

**Landing Doors** available in primered steel, stainless steel or safety glass

framed with stainless steel.