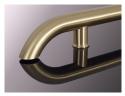

### **Our Handrails**

A handrail is located on the control wall. Additional handrails can be mounted for extra passenger safety. Premium handrails are curved and return to the mounting wall.

### Premium - Handrails

**Brushed Stainless Steel** 

Polished Stainless Steel

**Brushed Brass** 

Polished Brass