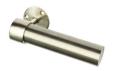

### **Our Handrails**

A handrail is located on the control wall. Additional handrails can be mounted for extra passenger safety. Premium handrails are curved and return to the mounting wall.

### Standard - Handrails

**Brushed Stainless Steel** 