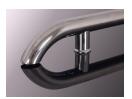

### **Our Handrails**

A handrail is located on the control wall. Additional handrails can be mounted for extra passenger safety. Premium handrails are curved and return to the mounting wall.

### Premium - Handrails

**Brushed Stainless Steel** 

Polished Stainless Steel

**Brushed Brass** 

Polished Brass