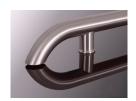

### **Our Handrails**

A handrail is located on the control wall. Additional handrails can be mounted for extra passenger safety. Premium handrails are curved and return to the mounting wall.

### Premium - Handrails

**Brushed Stainless Steel** 

Polished Stainless Steel

**Brushed Brass** 

Polished Brass