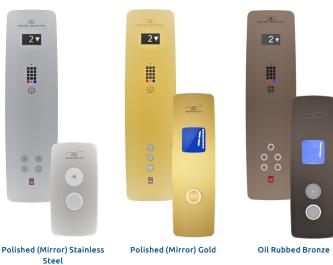

### **Premium - COP and Hall Stations**

### **Our Luxury Fixtures**

With a sharper and smoother design, graceful mirror curves and stylish durability, the Luxury Fixture Line combines luxury and convenience without

compromising style. COP matches hall stations. Includes a digital floor display, floor selections buttons with a mirror finish back-plate, an Ibutton and key fobs to enhance security. Hinges for all COP panels to assist with service and maintenance will also be included.