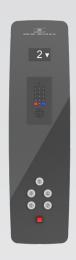

### **Our Luxury Fixtures**

With a sharper and smoother design, graceful mirror curves and stylish durability, the Luxury Fixture Line combines luxury and convenience without

compromising style. COP matches hall stations. Includes a digital floor display, floor selections buttons with a mirror finish back-plate, an Ibutton and key fobs to enhance security. Hinges for all COP panels to assist with service and maintenance will also be included.

### Elite - COP and Hall Stations