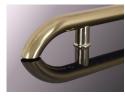

### **Our Handrails**

A handrail is located on the control wall. Additional handrails can be mounted for extra passenger safety. Premium handrails are curved and return to the mounting wall.

### Premium - Handrails

**Brushed Stainless Steel** 

Polished Stainless Steel

**Brushed Brass** 

Polished Brass