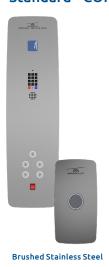

### Standard - COP and Hall Stations

#### **Our Standard Fixtures**

With a digital floor display, floor selection buttons and emergency stop/alarm button, our Standard Fixture line includes safety and security. Technology is at the core of the design and it focuses on details such as an integral telephone providing a solid and comfortable feel to both the Car operating Panels and the Hall Stations.