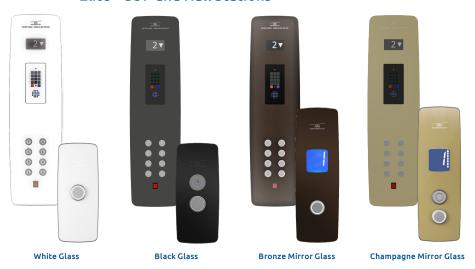

COP matches hall stations. Includes a digital floor display, floor selections buttons with a mirror finish back-plate, an Ibutton and key fobs to enhance security. Hinges for all COP panels to assist with service and maintenance will also be included.

#### **Our Standard Fixtures**

With a digital floor display, floor selection buttons and emergency stop/alarm button, our Standard Fixture line includes safety and security. Technology is at the core of the design and it focuses on details such as an integral telephone providing a solid and comfortable feel to both the Car operating Panels and the Hall Stations.

## All configurations are available in all colour finishes.

### **Premium - COP and Hall Stations**



### Standard - COP and Hall Stations



### Elite - COP and Hall Stations



# The advantages of the Luxury Fixture Line

Discover some highlights of the new features which significantly contribute to the improvement of the capabilities and the aesthetics of the cabins:



### **Our Handrails**

A handrail is located on the control wall. Additional handrails can be mounted for extra passenger safety. Premium handrails are curved and return to the mounting wall.

### **Our Ceiling Lights**

Four recessed low-voltage L.E.D light fixtures illuminate when the car gate s opened. A choice between standard and optional premium is offered to you.

### Standard - Handrails



**Brushed Stainless Steel** 

## **Standard - Ceiling Lights**







Whit



Chrome

### Premium - Handrails



**Brushed Stainless Steel** 



Polished Stainless Steel



**Brushed Brass** 



Poli