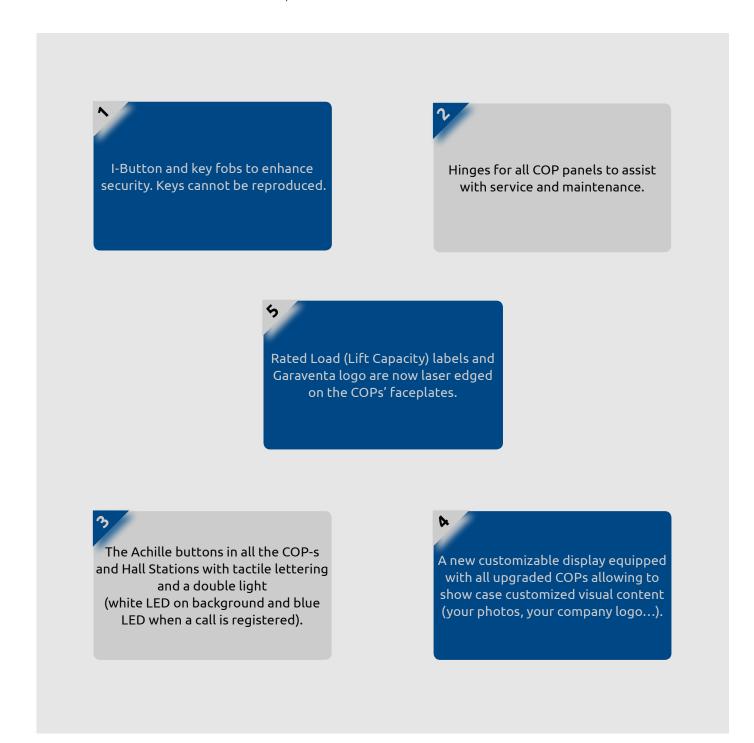

# The advantages of the Luxury Fixture Line

Discover some highlights of the new features which significantly contribute to the improvement of the capabilities and the aesthetics of the cabins:

### **Our Luxury Fixtures**

With a sharper and smoother design, graceful mirror curves and stylish durability, the Luxury Fixture Line combines luxury and convenience without

compromising style. COP matches hall stations. Includes a digital floor display, floor selections buttons with a mirror finish back-plate, an Ibutton and key fobs to enhance security. Hinges for all COP panels to assist with service and maintenance will also be included.