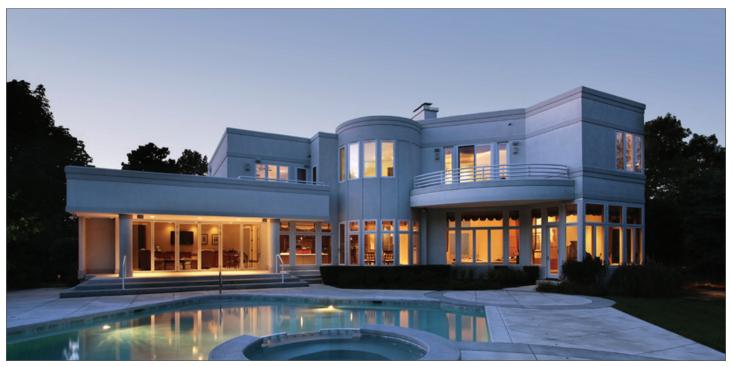

# Quality Home Elevators by Garaventa



## For Design Assistance, Site Evaluation and Quotation

Call your local Garaventa representative or our Design Hotline at 1.800.663.6556

### **Design Information:**

#### Car Sizes:

Three standard sizes Custom platforms available Maximum Number of Stops: 6

Rated Load: 1400 lbs (635 kgs) Speed:

40 fpm (0.2 m/s)

Pit Depth: Minimum 12" (305mm)

Doors:

Swing or sliding door option

#### Configurations:



\* Machine room required

### www.garaventalift.com

Many more resources are available on-line:

- Design Specifications
- CAD Blocks
- Design and Planning Guides
- Photo Gallery

# Garaventa Home Elevators

The Garaventa home elevator has a 1400 lbs capacity and features sliding doors in a stainless steel finish or the doors can be finished