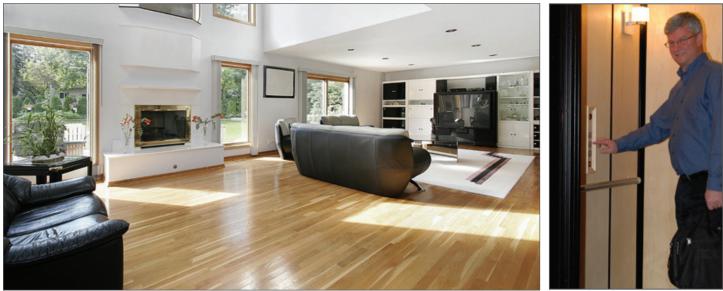

# Garaventa Home Elevators

The Garaventa home elevator has a 1400 lbs capacity and features sliding doors in a stainless steel finish or the doors can be finished to match your decor.

• Maple veneer with black accents

Recessed button controls

Sliding door

- Raised oak panels
- Stainless steel handrail and controls

Raised panel wood cab Swing door at landing

 Wood Veneer Selection - Offered in 9 wood species, unfinished or with clear coat satin finish.