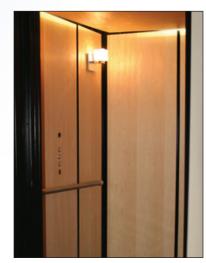

# Garaventa Home Elevators

The Garaventa home elevator has a 1400 lbs capacity and features sliding doors in a stainless steel finish or the doors can be finished to match your decor.

• Maple veneer with black accents

Recessed button controls

Sliding door

- Raised oak panels
- Stainless steel handrail and controls

Raised panel wood cab Swing door at landing

 Wood Veneer Selection - Offered in 9 wood species, unfinished or with clear coat satin finish.