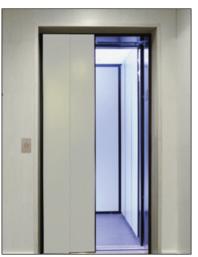

Recessed button controls

Sliding door

- Raised oak panels
- Stainless steel handrail and controls

Raised panel wood cab Swing door at landing

 Wood Veneer Selection - Offered in 9 wood species, unfinished or with clear coat satin finish.