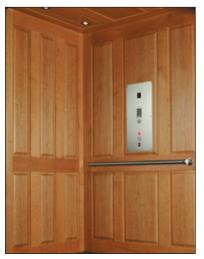

Recessed button controls

Sliding door

- Raised oak panels
- Stainless steel handrail and controls

Raised panel wood cab Swing door at landing

 Wood Veneer Selection - Offered in 9 wood species, unfinished or with clear coat satin finish.