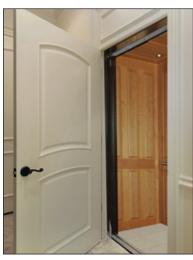

Recessed button controls

Sliding door

- Raised oak panels
- Stainless steel handrail and controls

Raised panel wood cab Swing door at landing

 Wood Veneer Selection - Offered in 9 wood species, unfinished or with clear coat satin finish.