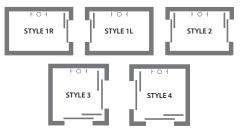

# Quality Home Elevators by Garaventa



## For Design Assistance, Site Evaluation and Quotation

Call your local Garaventa representative or our Design Hotline at 1.800.663.6556

### **Design Information:**

#### Car Sizes:

Three standard sizes Custom platforms available Maximum Number of Stops: 6

Rated Load: 1400 lbs (635 kgs) Speed:

40 fpm (0.2 m/s)

Pit Depth: Minimum 12" (305mm)

Doors:

Swing or sliding door option

#### Configurations:



\* Machine room required

### www.garaventalift.com

Many more resources are available on-line:

- Design Specifications
- CAD Blocks
- Design and Planning Guides
- Photo Gallery

# Garaventa Home Elevators

The Garaventa home elevator has a 1400 lbs capacity and features sliding doors in a stainless steel finish or the doors can be finished to match your decor.



• Maple veneer with black accents

Recessed button controls





Sliding door



- Raised oak panels
- Stainless steel handrail and controls



Raised panel wood cab Swing door at landing

 Wood Veneer Selection - Offered in 9 wood species, unfinished or with clear coat satin finish.

 Image: Mahogany
 Image: Maple
 Image: Mahogany
 Image: Maple
 Image: Mahogany
 Image: Maple
 Image: Mahogany
 Image: Mahogany

Car Wall Laminat