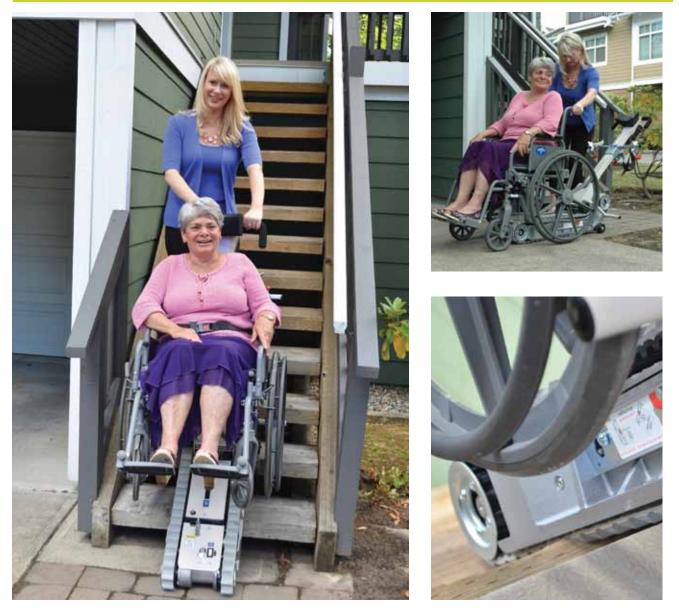

# PORTABLE WHEELCHAIR LIFT

The Garaventa Stair-Trac is an easy to use, portable wheelchair lift designed to attach to most manual wheelchairs. The powerful motor allows a small attendant to safely transport a larger passenger up or down stairs. The Stair-trac is suitable for indoor or outdoor use, in public buildings or private homes. It is an affordable and reliable accessibility solution.

## FEATURES

- Attaches to most standard manual wheelchairs with push handles
- Robust battery fully charged it can carry 150 kg (330 lbs) up 30 flights of stairs
- Works on virtually any indoor or outdoor stairway
- Stable and self supporting
- Durable steel reinforced rubber tracks grip stairs securely
- Detachable support handle for compact storage and easy transport
- Quick release safety belt
- Key switch controls unauthorized use
- Rechargeable batteries and charger

## BENEFITS

- An economical alternative to stairway lifts and elevators
- May be used on several different stairways
- Provides accessibility where power is unavailable
- Stores easily when not in use
- Requires minimal maintenance
- Available immediately