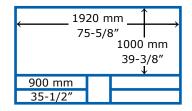

#### **Required Clearances:**

This diagram (above) shows typical clearances required on turnback stairways. Dimensions vary slightly with stairway width and operator experience.