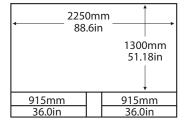

#### Clearances

Wheelchair loading and unloading requires a minimum straight line clearance of approximately 3m/10ft. This diagram shows typical clearances required on turnback stairways. Dimensions vary with stairway width and operator experience. Consult Garaventa or your local representative for clearance verification.