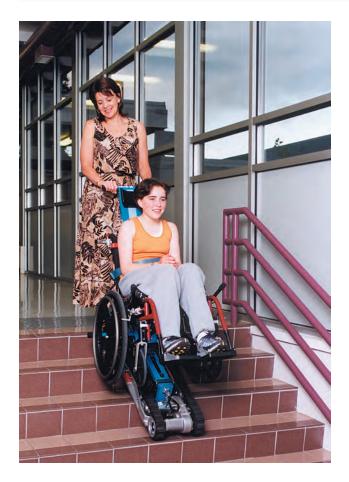

### PORTABLE WHEELCHAIR LIFT

Powered to carry over 250 lbs. up approximately 30 floors

The Garaventa Stair-Trac is an easy to use, portable wheelchair lift designed to attach under most manual wheelchairs. Stair-Trac's powerful motor allows a small attendant to safely transport a larger passenger up and down stairways. Stair-Trac is suitable for indoor or outdoor use in public buildings and private homes. It is an affordable and reliable portable access solution.

Attach the Stair-Trac to the wheelchair, recline the passenger and move them to the stairway.

Ascend or descend stairs with the press of a button. The passenger sits in a comfortable, upright position.