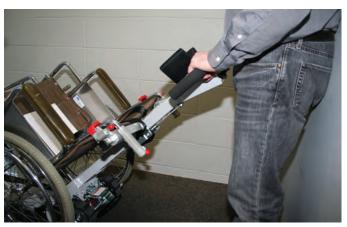

#### **Features**

- Attaches to most standard wheelchairs with push handle (adult/child)
- Powered to carry over 250 lbs. up approximately 30 floors
- Use on virtually any indoor or outdoor stairway
- Stable and self-supporting
- · Durable tracks grip stairs securely
- Detachable support handle for compact storage and easy transport
- · Quick-release safety belt
- Key switch restricts use to authorized persons
- · Rechargeable batteries and charger
- · Portable inclined platform lift
- Suitable for indoor and outdoor use
- · Accommodates all types of wheelchairs