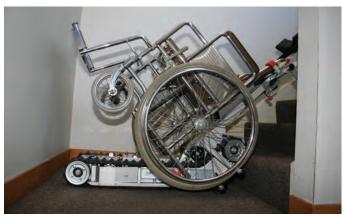

## STAIR-TRAC

### PORTABLE WHEELCHAIR LIFT







Powered to carry over 250 lbs. up approximately 30 floors

The Garaventa Stair-Trac is an easy to use, portable wheelchair lift designed to attach under most manual wheelchairs. Stair-Trac's powerful motor allows a small attendant to safely transport a larger passenger up and down stairways. Stair-Trac is suitable for indoor or outdoor use in public buildings and private homes. It is an affordable and reliable portable access solution.



## STAIR-TRAC

Need Design Assistance? Call your local Garaventa Lift representative or our Design Hotline at 1.800.663.6556

#### **Features**

- Attaches to most standard wheelchairs with push handle (adult/child)
- Powered to carry over 250 lbs. up approximately 30 floors
- Use on virtually any indoor or outdoor stairway
- Stable and self-supporting