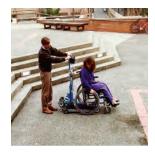

#### **Features**

- Attaches to most standard wheelchairs with push handle (adult/child)
- Powered to carry over 250 lbs. up approximately 30 floors
- Use on virtually any indoor or outdoor stairway
- Stable and self-supporting
- · Durable tracks grip stairs securely
- Detachable support handle for compact storage and easy transport
- · Quick-release safety belt
- Key switch restricts use to authorized persons
- · Rechargeable batteries and charger
- · Portable inclined platform lift
- Suitable for indoor and outdoor use
- · Accommodates all types of wheelchairs

#### **Benefits**

- Economical compared to stairway lifts and elevators
- It is portable so it can be used on various stairways within a building
- Can be used when electrical power fails or is not available
- Easily stores in a secure area when not in use
- · Requires minimal maintenance
- Available immediately
- · Can be used for building evacuation