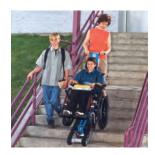

it can be used on various stairways within a building
- Can be used when electrical power fails or is not available
- Easily stores in a secure area when not in use
- · Requires minimal maintenance
- Available immediately
- · Can be used for building evacuation

#### Clearances

Wheelchair loading and unloading requires a minimum straight line clearance of approximately 3m/10ft. This diagram shows typical clearances required on turnback stairways. Dimensions vary with stairway width and operator experience. Consult Garaventa or your local representative for clearance verification.





Attach the Stair-Trac to the wheelchair, recline the passenger and move them to the stairway.



Ascend or descend stairs with the press of a button. The passenger sits in a comfortable, upright position.



Stair-Trac will climb virtually any stair tread material.

# Contact us today: (800) 663-6556 | garaventalift.com

© Garaventa Lift. As we are continuously improving our products, specifications outlined in this brochure are subject to change without notice. Due to the nature of the printing process, colors shown in the brochure may not be an accurate representation of the actual product.



15803-J-PB-EN