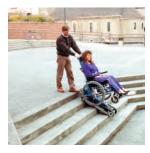

Attach the Stair-Trac to the wheelchair, recline the passenger and move them to the stairway.

Ascend or descend stairs with the press of a button. The passenger sits in a comfortable, upright position.